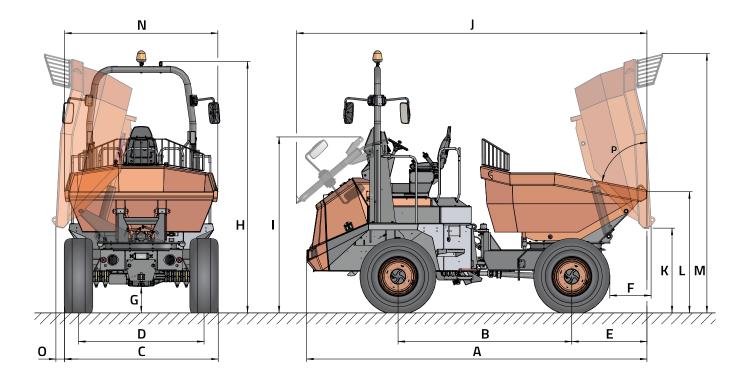

## **DIMENSIONS**

| DIMENSIONS (mm) | DR1001AHG    |
|-----------------|--------------|
| А               | 5020         |
| В               | 2690         |
| С               | 2410         |
| D               | 1920         |
| E               | 990          |
| F               | 485          |
| G               | 410          |
| Н               | 3640 (3380*) |
| I               | 2560         |
| J               | 5140         |
| К               | 1260         |
| L               | 1820         |
| M               | 3940         |
| N               | 2330         |
| 0               | 155          |
| DIMENSIONS (°)  |              |
| Р               | 75           |
|                 |              |