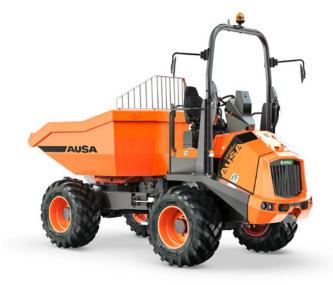

## Reversible Dumper

## **DR1001AHG**

## TECHNICAL DATA

| GENERAL                 |          | DR1001AHG                       |
|-------------------------|----------|---------------------------------|
| Unloading system        | -        | Rotating                        |
| Load capacity           | kg       | 10000                           |
| Chassis                 | -        | Articulated and oscillating     |
| Water hopper capacity   | 1        | 1850                            |
| Level hopper capacity   | 1        | 3300                            |
| Heaped hopper capacity  | 1        | 3900                            |
| Empty weight            | kg       | 5050*                           |
| Transmission            | -        | Hydrostatic                     |
| ENGINE                  |          |                                 |
| Brand                   | -        | DEUTZ                           |
| Model                   | -        | TCD3.6 L4 HT                    |
| Power                   | kW       | 55,4                            |
| Operating speed         | rpm      | 2200                            |
| Torque                  | N·m@rpm  | 405@1300                        |
| No. of cylinders        | -        | 4                               |
| Emissions               | -        | Stage V                         |
| Injection               | -        | Common Rail                     |
| Exhaust aftertreatment  | -        | DPF (Diesel particulate filter) |
| Noise                   | dB(A)    | 101                             |
| DRIVING                 |          |                                 |
| Max. speed              | km/h     | 22                              |
| Maximum gradient        | %        | 45                              |
| External turning radius | mm       | 6287                            |
| Traction                | -        | 4x4                             |
| Tyres                   | -        | 500/60-22.5                     |
| HYDRAULIC SYSTEM        |          |                                 |
| Hydraulic circuit       | -        | Double gear pump                |
| Flow rate               | l/min    | 50                              |
| Working pressure        | bar      | 180                             |
| TANK CAPACITY           |          |                                 |
| Fuel                    | <u> </u> | 69                              |
| Hydraulic system        | 1        | 60                              |
| BRAKES                  |          |                                 |
| Service                 |          | Sealed brakes. Hydraulic drive  |
| Parking                 | -        | Negative                        |
|                         |          |                                 |