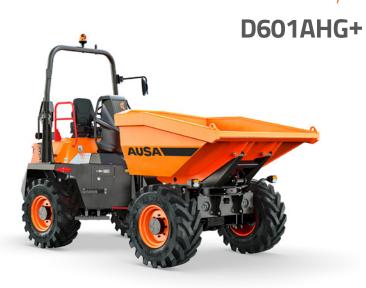

## Articulated Dumper









D601AHG+

## TECHNICAL DATA

GENERAL

| GLINERAL                |          | DOO IAITG+                                                |
|-------------------------|----------|-----------------------------------------------------------|
| Unloading system        | -        | Rotating                                                  |
| Load capacity           | kg       | 6000                                                      |
| Chassis                 | -        | Articulated and oscillating                               |
| Water hopper capacity   |          | 1665                                                      |
| Level hopper capacity   | 1        | 2455                                                      |
| Heaped hopper capacity  | 1        | 3154