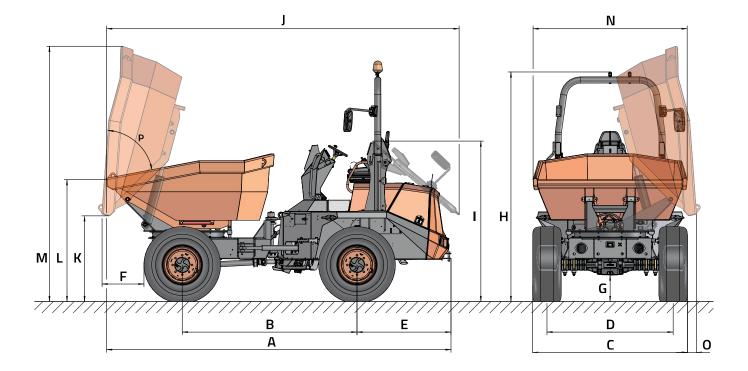

## **DIMENSIONS**

| DIMENSIONS (mm) | D601AHG+     |
|-----------------|--------------|
| А               | 4940         |
| В               | 2490         |
| С               | 2210         |
| D               | 1800         |
| E               | 1340         |
| F               | 580          |
| G               | 380          |
| Н               | 3280 (3110*) |
| I               | 2290         |
| J               | 5030         |
| К               | 1220         |
| L               | 1740         |
| M               | 3640         |
| N               | 2200         |
| 0               | 110          |
| DIMENSIONS (°)  |              |
| Р               | 75           |
|                 |              |

\* With closed cab

www.ausa.com

Products are subject to modifications without prior notice. Images throughout the spec sheet may refer to non-standard machines or non-available configurations depending on models.